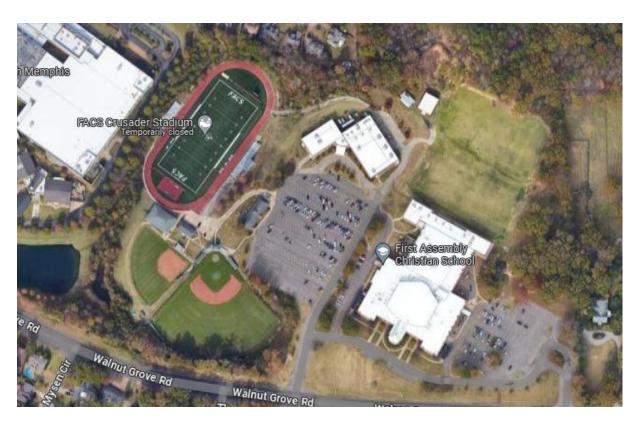

## Campus Map

## **Address**

8650 Walnut Grove Road

Cordova, TN 38018

## Venue

All athletic stadiums are on the located on the Southeast end of campus. Basketball is located on the north side of campus.

# **Visiting Team Parking**

If bringing a bus, visiting teams may drop off student-athletes in front of the metal arch in front of the football stadium.

### **Tickets**

Tickets will be available at the ticket gate in front of the football stadium.

- Admission
  - o \$8.00 (Cash)
  - o \$9.00 (Card)